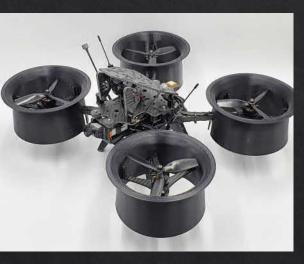

#### ARRI LIGHTING

**DRONES by ZARVA360** 

Option 1: Shendrones Siccario Drone with Red Komodo including blade protection for extreme close person shots

Option 2: Money Shot Drone with Arri Alexa Mini

VIP Artist Trailers by ZARVA360 Complete list at: https://www.zarva360.com/luxury-artist-trailers