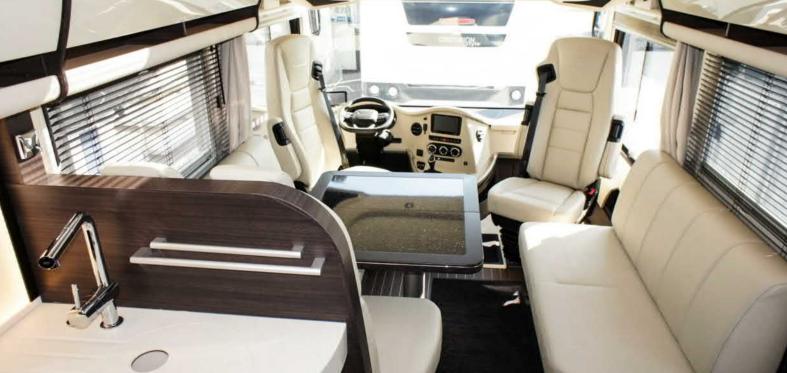

**VVIP STAR TRAILER – BRAND NEW 2023 MODEL** 

Heavy Duty Off-Road Mount on Ford Raptor

The Heavy Duty Off-Road Mounts can be installed at the front and back corners of the Ford Raptor, for ultra low level shots

VIP STAR TRAILER - BRAND NEW 2023 MODEL

**VVIP STAR TRAILER – BRAND NEW 2023 MODEL** 

**VVIP STAR TRAILER – BRAND NEW 2023 MODEL** 

STAR TRAILER MOTORHOME – BRAND NEW 2023 MODEL

STAR TRAILER MOTORHOME - BRAND NEW 2023 MODEL