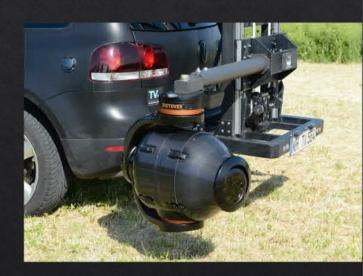

Aerial Shoot with AS350 helicopter with Shotover F1 system

Heavy Duty Off-Road Mount on Ford Raptor using Shotover F1 and GSS Stabilized System

Heavy Duty Off-Road Mount on Ford Raptor using Shotover F1 and GSS Stabilized System

Speedlifter W12 using Shotover F1 and GSS Stabilized System

Remote Buggy with ARRI Alexa Mini

Polaris RZR using Shotover F1 and GSS Stabilized System

ARRI CAMERAS & LIGHTS by ZARVA360