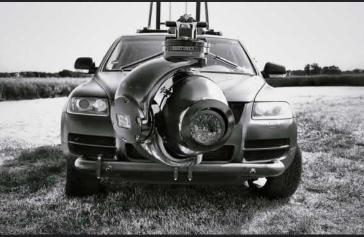

**VVIP STAR TRAILER – BRAND NEW 2023 MODEL** 

Heavy Duty Off-Road Mount on Ford Raptor

The Heavy Duty Off-Road Mounts can be installed at the front and back corners of the Ford Raptor, for ultra low level shots

Aerial Shoot with AS350 helicopter with Shotover F1 system

Heavy Duty Off-Road Mount on Ford Raptor using Shotover F1 and GSS Stabilized System

Heavy Duty Off-Road Mount on Ford Raptor using Shotover F1 and GSS Stabilized System