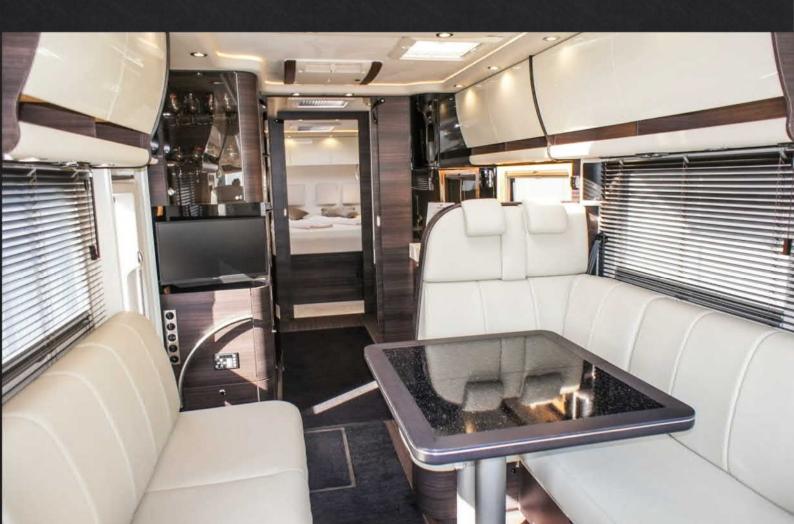

**VVIP STAR TRAILER – BRAND NEW 2023 MODEL** 

Heavy Duty Off-Road Mount on Ford Raptor

The Heavy Duty Off-Road Mounts can be installed at the front and back corners of the Ford Raptor, for ultra low level shots

VIP STAR TRAILER - BRAND NEW 2023 MODEL

**VVIP STAR TRAILER – BRAND NEW 2023 MODEL** 

**VVIP STAR TRAILER – BRAND NEW 2023 MODEL** 

STAR TRAILER MOTORHOME – BRAND NEW 2023 MODEL

STAR TRAILER MOTORHOME - BRAND NEW 2023 MODEL