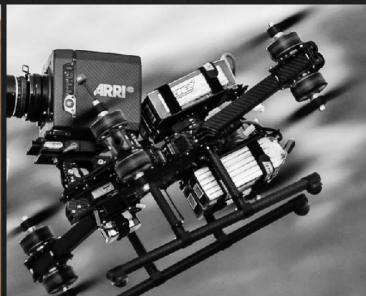

#### **ARRI ALEXA**

Arri Alexa 422 and 444 ProRes. We offer the highspeed version with up to 120 fps. Everyone wants to shoot with her

#### **ARRI ALEXA**

The ARRI Alexa Mini: compact and lightweight. 200 fps. Gimbal and hand-held. There is no better camera on the market!