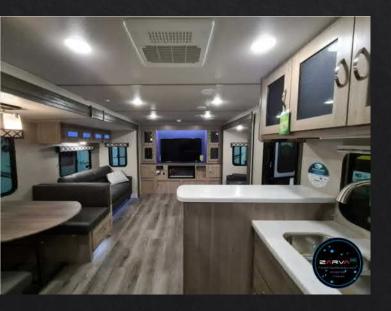

**VVIP STAR TRAILER – BRAND NEW 2023 MODEL** 

Heavy Duty Off-Road Mount on Ford Raptor

The Heavy Duty Off-Road Mounts can be installed at the front and back corners of the Ford Raptor, for ultra low level shots

VIP STAR TRAILER - BRAND NEW 2023 MODEL

**VVIP STAR TRAILER – BRAND NEW 2023 MODEL** 

**VVIP STAR TRAILER – BRAND NEW 2023 MODEL** 

STAR TRAILER MOTORHOME – BRAND NEW 2023 MODEL

STAR TRAILER MOTORHOME - BRAND NEW 2023 MODEL