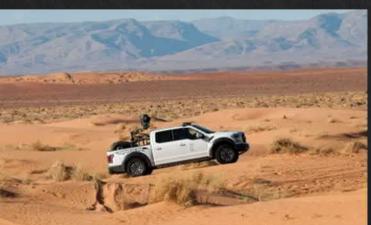

**VVIP STAR TRAILER – BRAND NEW 2023 MODEL** 

Heavy Duty Off-Road Mount on Ford Raptor

The Heavy Duty Off-Road Mounts can be installed at the front and back corners of the Ford Raptor, for ultra low level shots