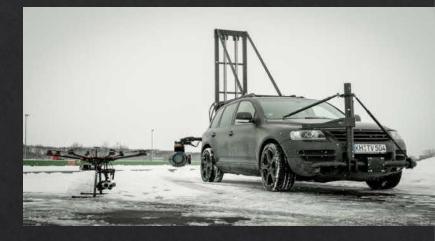

**VVIP STAR TRAILER – BRAND NEW 2023 MODEL** 

Heavy Duty Off-Road Mount on Ford Raptor

The Heavy Duty Off-Road Mounts can be installed at the front and back corners of the Ford Raptor, for ultra low level shots

Aerial Shoot with AS350 helicopter with Shotover F1 system

Heavy Duty Off-Road Mount on Ford Raptor using Shotover F1 and GSS Stabilized System

Heavy Duty Off-Road Mount on Ford Raptor using Shotover F1 and GSS Stabilized System