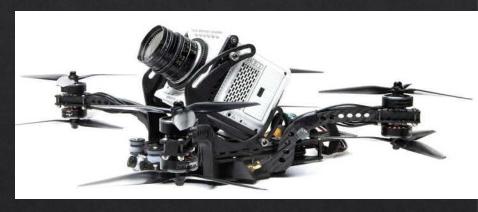

#### ARRI LIGHTING

**DRONES by ZARVA360** 

Option 1: Shendrones Siccario Drone with Red Komodo including blade protection for extreme close person shots

Option 2: Money Shot Drone with Arri Alexa Mini

VIP Artist Trailers by ZARVA360 Complete list at: https://www.zarva360.com/luxury-artist-trailers