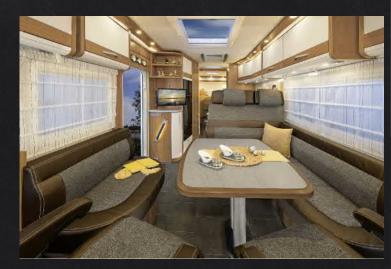

**VVIP STAR TRAILER – BRAND NEW 2023 MODEL** 

Heavy Duty Off-Road Mount on Ford Raptor

The Heavy Duty Off-Road Mounts can be installed at the front and back corners of the Ford Raptor, for ultra low level shots

VIP STAR TRAILER - BRAND NEW 2023 MODEL

**VVIP STAR TRAILER – BRAND NEW 2023 MODEL** 

**VVIP STAR TRAILER – BRAND NEW 2023 MODEL** 

STAR TRAILER MOTORHOME – BRAND NEW 2023 MODEL

STAR TRAILER MOTORHOME - BRAND NEW 2023 MODEL