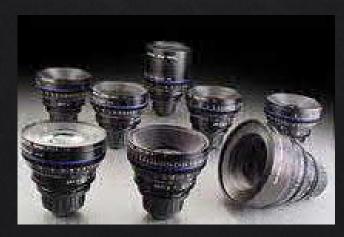

#### **ZEISS PRIMES**

For DoPs who want it easy and light.
The ZEISS CP2 Primeset.
18 mm, 25 mm, 35 mm, 50mm, 100 mm.