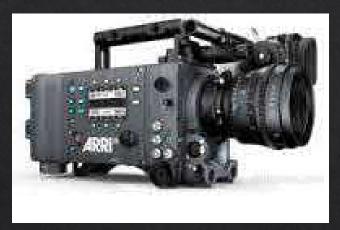

#### **ARRI ALEXA**

Arri Alexa 422 and 444 ProRes. We offer the highspeed version with up to 120 fps. Everyone wants to shoot with her