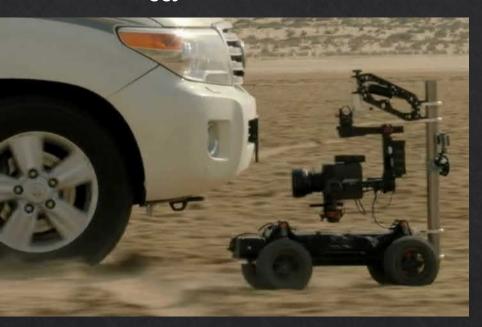

Speedlifter W12 using Shotover F1 and GSS Stabilized System

Remote Buggy with ARRI Alexa Mini

Polaris RZR using Shotover F1 and GSS Stabilized System

ARRI CAMERAS & LIGHTS by ZARVA360