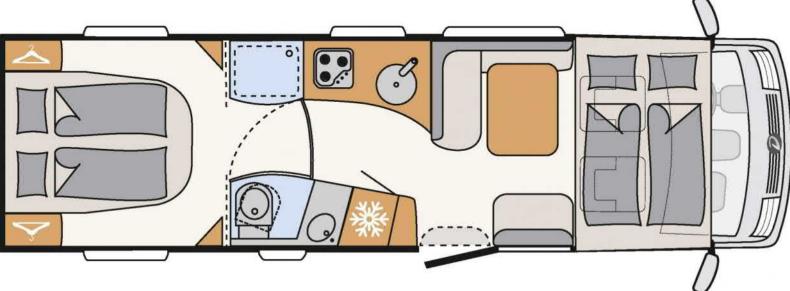

**VVIP STAR TRAILER – BRAND NEW 2023 MODEL** 

Heavy Duty Off-Road Mount on Ford Raptor

The Heavy Duty Off-Road Mounts can be installed at the front and back corners of the Ford Raptor, for ultra low level shots

VIP STAR TRAILER - BRAND NEW 2023 MODEL

**VVIP STAR TRAILER – BRAND NEW 2023 MODEL** 

**VVIP STAR TRAILER – BRAND NEW 2023 MODEL** 

STAR TRAILER MOTORHOME – BRAND NEW 2023 MODEL

STAR TRAILER MOTORHOME - BRAND NEW 2023 MODEL