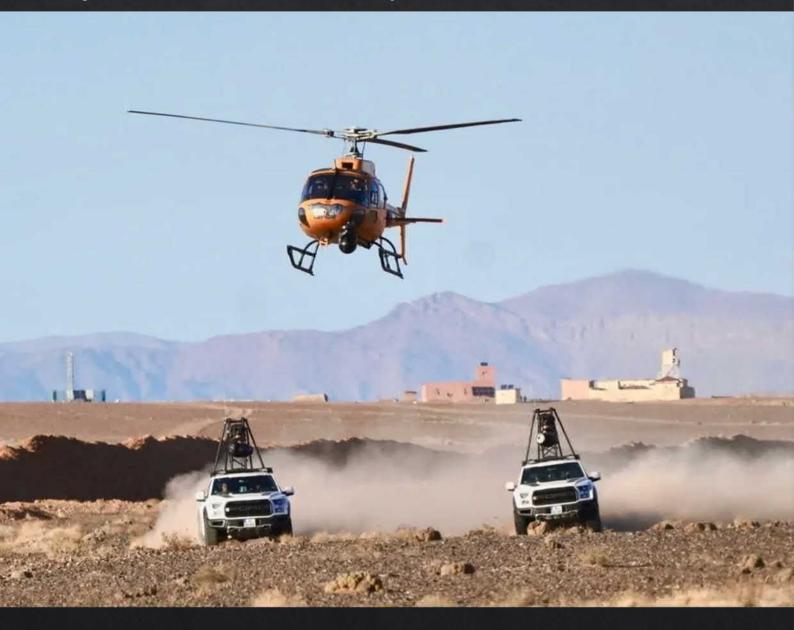

Aerial Shoot with AS350 helicopter with Shotover F1 system

Heavy Duty Off-Road Mount on Ford Raptor using Shotover F1 and GSS Stabilized System

Heavy Duty Off-Road Mount on Ford Raptor using Shotover F1 and GSS Stabilized System

#### ARRI LIGHTING

**DRONES by ZARVA360** 

Option 1: Shendrones Siccario Drone with Red Komodo including blade protection for extreme close person shots

Option 2: Money Shot Drone with Arri Alexa Mini

VIP Artist Trailers by ZARVA360 Complete list at: https://www.zarva360.com/luxury-artist-trailers