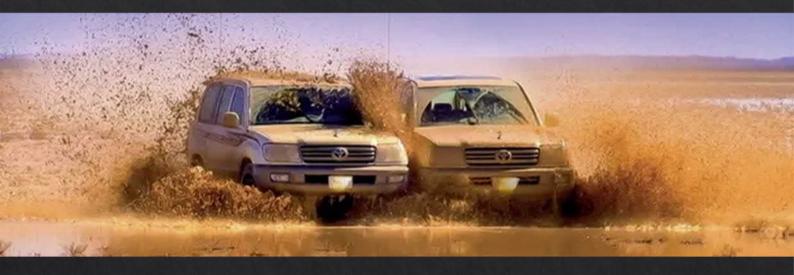

Speedlifter W12 using Shotover F1 and GSS Stabilized System

Remote Buggy with ARRI Alexa Mini

Polaris RZR using Shotover F1 and GSS Stabilized System

ARRI CAMERAS & LIGHTS by ZARVA360