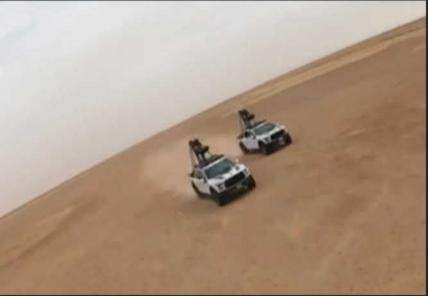

**VVIP STAR TRAILER – BRAND NEW 2023 MODEL** 

Heavy Duty Off-Road Mount on Ford Raptor

The Heavy Duty Off-Road Mounts can be installed at the front and back corners of the Ford Raptor, for ultra low level shots

Aerial Shoot with AS350 helicopter with Shotover F1 system

Heavy Duty Off-Road Mount on Ford Raptor using Shotover F1 and GSS Stabilized System

Heavy Duty Off-Road Mount on Ford Raptor using Shotover F1 and GSS Stabilized System