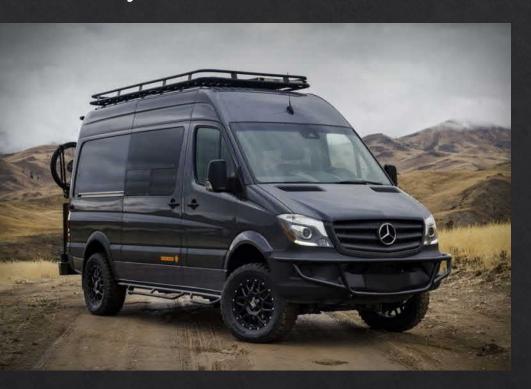

**VVIP STAR TRAILER – BRAND NEW 2023 MODEL** 

Heavy Duty Off-Road Mount on Ford Raptor

The Heavy Duty Off-Road Mounts can be installed at the front and back corners of the Ford Raptor, for ultra low level shots

VIP STAR TRAILER - BRAND NEW 2023 MODEL

**VVIP STAR TRAILER – BRAND NEW 2023 MODEL** 

**VVIP STAR TRAILER – BRAND NEW 2023 MODEL** 

STAR TRAILER MOTORHOME – BRAND NEW 2023 MODEL

STAR TRAILER MOTORHOME - BRAND NEW 2023 MODEL