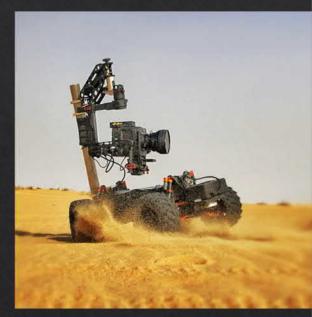

Speedlifter W12 using Shotover F1 and GSS Stabilized System

Remote Buggy with ARRI Alexa Mini

Polaris RZR using Shotover F1 and GSS Stabilized System

ARRI CAMERAS & LIGHTS by ZARVA360