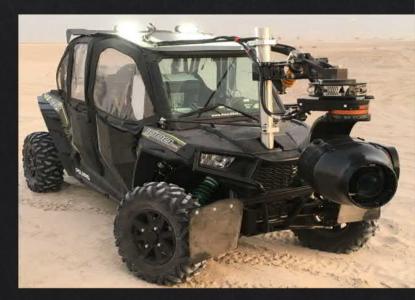

Speedlifter W12 using Shotover F1 and GSS Stabilized System

Remote Buggy with ARRI Alexa Mini

Polaris RZR using Shotover F1 and GSS Stabilized System

ARRI CAMERAS & LIGHTS by ZARVA360