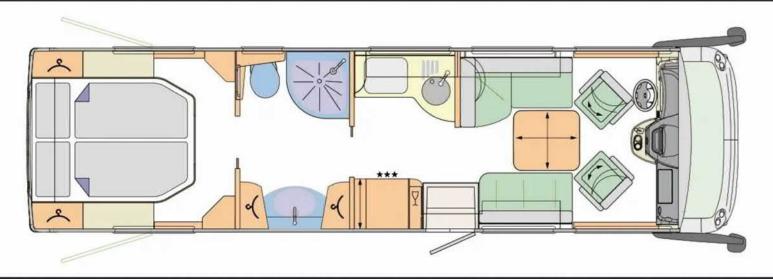

**VVIP STAR TRAILER – BRAND NEW 2023 MODEL** 

Heavy Duty Off-Road Mount on Ford Raptor

The Heavy Duty Off-Road Mounts can be installed at the front and back corners of the Ford Raptor, for ultra low level shots

VIP STAR TRAILER - BRAND NEW 2023 MODEL

**VVIP STAR TRAILER – BRAND NEW 2023 MODEL** 

**VVIP STAR TRAILER – BRAND NEW 2023 MODEL** 

STAR TRAILER MOTORHOME – BRAND NEW 2023 MODEL

STAR TRAILER MOTORHOME - BRAND NEW 2023 MODEL