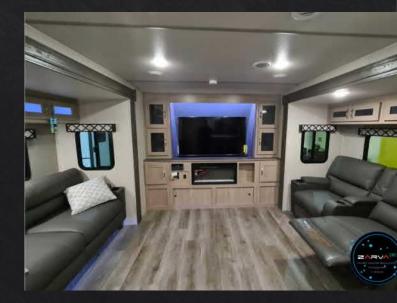

**VVIP STAR TRAILER – BRAND NEW 2023 MODEL** 

Heavy Duty Off-Road Mount on Ford Raptor

The Heavy Duty Off-Road Mounts can be installed at the front and back corners of the Ford Raptor, for ultra low level shots

VIP STAR TRAILER - BRAND NEW 2023 MODEL

**VVIP STAR TRAILER – BRAND NEW 2023 MODEL** 

**VVIP STAR TRAILER – BRAND NEW 2023 MODEL** 

STAR TRAILER MOTORHOME – BRAND NEW 2023 MODEL

STAR TRAILER MOTORHOME - BRAND NEW 2023 MODEL