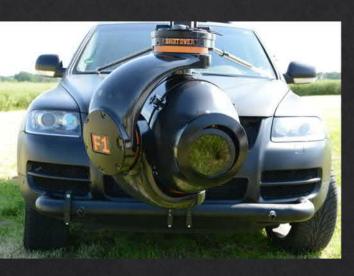

Aerial Shoot with AS350 helicopter with Shotover F1 system

Heavy Duty Off-Road Mount on Ford Raptor using Shotover F1 and GSS Stabilized System

Heavy Duty Off-Road Mount on Ford Raptor using Shotover F1 and GSS Stabilized System