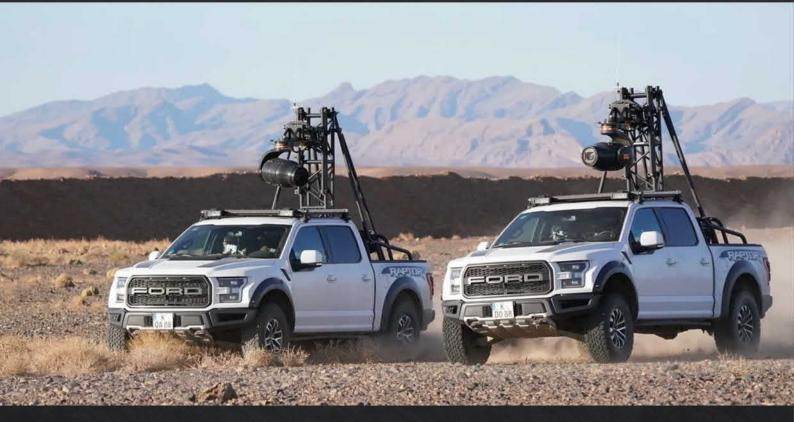

**VVIP STAR TRAILER – BRAND NEW 2023 MODEL** 

Heavy Duty Off-Road Mount on Ford Raptor

The Heavy Duty Off-Road Mounts can be installed at the front and back corners of the Ford Raptor, for ultra low level shots

Aerial Shoot with AS350 helicopter with Shotover F1 system

Heavy Duty Off-Road Mount on Ford Raptor using Shotover F1 and GSS Stabilized System

Heavy Duty Off-Road Mount on Ford Raptor using Shotover F1 and GSS Stabilized System