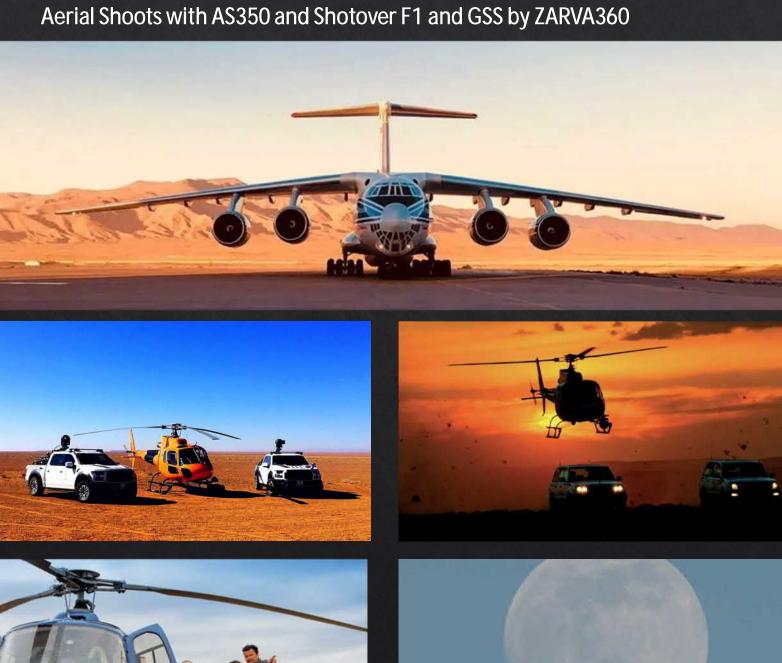

Aerial Shoot with AS350 helicopter with Shotover F1 system

Heavy Duty Off-Road Mount on Ford Raptor using Shotover F1 and GSS Stabilized System

Heavy Duty Off-Road Mount on Ford Raptor using Shotover F1 and GSS Stabilized System

Speedlifter W12 using Shotover F1 and GSS Stabilized System

Remote Buggy with ARRI Alexa Mini

Polaris RZR using Shotover F1 and GSS Stabilized System

ARRI CAMERAS & LIGHTS by ZARVA360