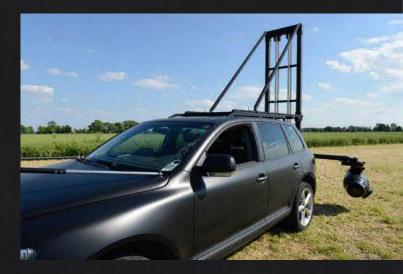

**VVIP STAR TRAILER – BRAND NEW 2023 MODEL** 

Heavy Duty Off-Road Mount on Ford Raptor

The Heavy Duty Off-Road Mounts can be installed at the front and back corners of the Ford Raptor, for ultra low level shots

Aerial Shoot with AS350 helicopter with Shotover F1 system

Heavy Duty Off-Road Mount on Ford Raptor using Shotover F1 and GSS Stabilized System

Heavy Duty Off-Road Mount on Ford Raptor using Shotover F1 and GSS Stabilized System