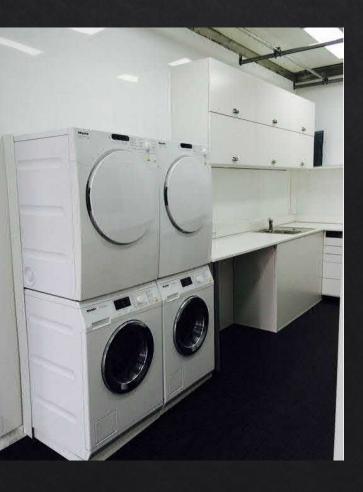

**VVIP STAR TRAILER – BRAND NEW 2023 MODEL** 

Heavy Duty Off-Road Mount on Ford Raptor

The Heavy Duty Off-Road Mounts can be installed at the front and back corners of the Ford Raptor, for ultra low level shots

VIP STAR TRAILER - BRAND NEW 2023 MODEL

**VVIP STAR TRAILER – BRAND NEW 2023 MODEL** 

**VVIP STAR TRAILER – BRAND NEW 2023 MODEL** 

STAR TRAILER MOTORHOME – BRAND NEW 2023 MODEL

STAR TRAILER MOTORHOME - BRAND NEW 2023 MODEL