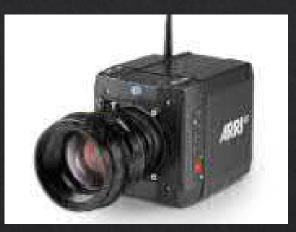

#### **ARRI ALEXA**

The ARRI Alexa Mini: compact and lightweight. 200 fps. Gimbal and hand-held. There is no better camera on the market!