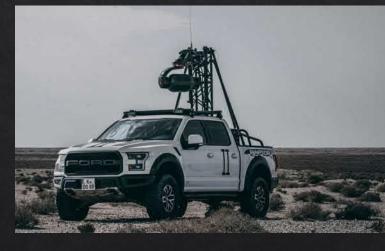

Aerial Shoot with AS350 helicopter with Shotover F1 system

Heavy Duty Off-Road Mount on Ford Raptor using Shotover F1 and GSS Stabilized System

Heavy Duty Off-Road Mount on Ford Raptor using Shotover F1 and GSS Stabilized System