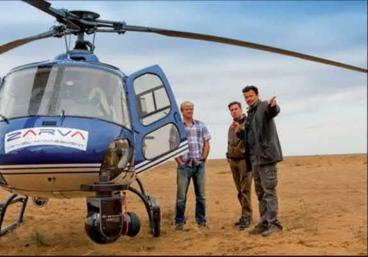

Aerial Shoot with AS350 helicopter with Shotover F1 system

Heavy Duty Off-Road Mount on Ford Raptor using Shotover F1 and GSS Stabilized System

Heavy Duty Off-Road Mount on Ford Raptor using Shotover F1 and GSS Stabilized System