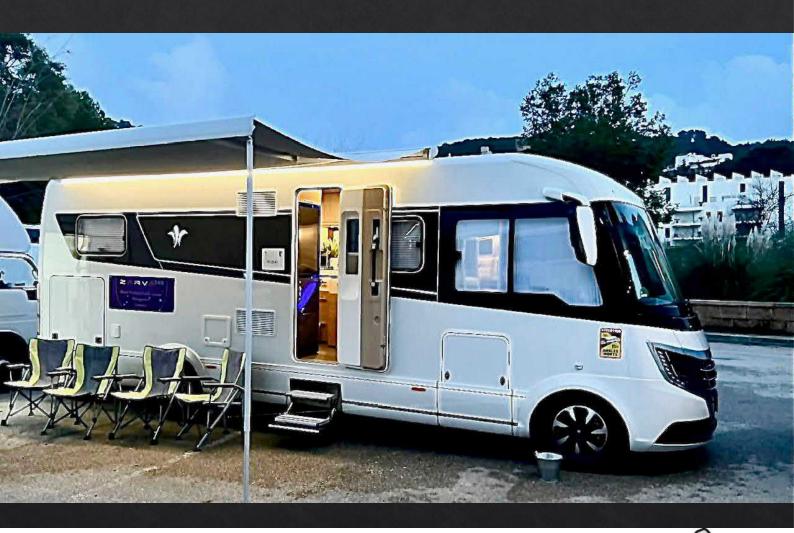

**VVIP STAR TRAILER – BRAND NEW 2023 MODEL** 

Heavy Duty Off-Road Mount on Ford Raptor

The Heavy Duty Off-Road Mounts can be installed at the front and back corners of the Ford Raptor, for ultra low level shots

VIP STAR TRAILER - BRAND NEW 2023 MODEL

**VVIP STAR TRAILER – BRAND NEW 2023 MODEL** 

**VVIP STAR TRAILER – BRAND NEW 2023 MODEL** 

STAR TRAILER MOTORHOME – BRAND NEW 2023 MODEL

STAR TRAILER MOTORHOME - BRAND NEW 2023 MODEL