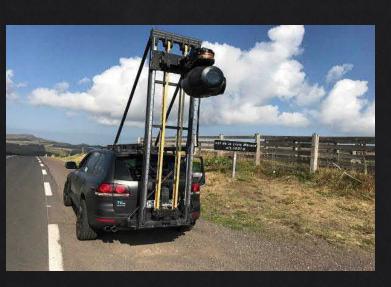

Aerial Shoot with AS350 helicopter with Shotover F1 system

Heavy Duty Off-Road Mount on Ford Raptor using Shotover F1 and GSS Stabilized System

Heavy Duty Off-Road Mount on Ford Raptor using Shotover F1 and GSS Stabilized System

Speedlifter W12 using Shotover F1 and GSS Stabilized System

Remote Buggy with ARRI Alexa Mini

Polaris RZR using Shotover F1 and GSS Stabilized System

ARRI CAMERAS & LIGHTS by ZARVA360