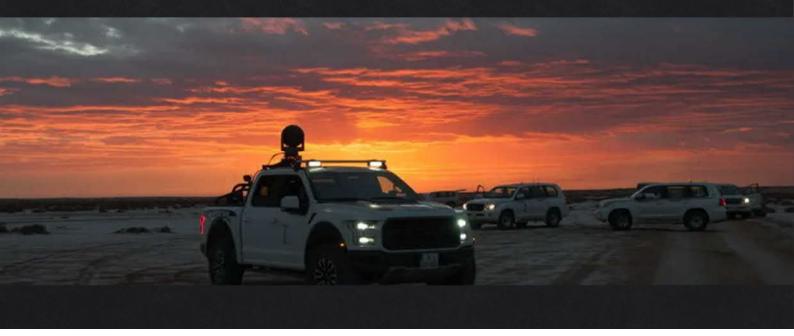

**VVIP STAR TRAILER – BRAND NEW 2023 MODEL** 

Heavy Duty Off-Road Mount on Ford Raptor

The Heavy Duty Off-Road Mounts can be installed at the front and back corners of the Ford Raptor, for ultra low level shots

Aerial Shoot with AS350 helicopter with Shotover F1 system

Heavy Duty Off-Road Mount on Ford Raptor using Shotover F1 and GSS Stabilized System

Heavy Duty Off-Road Mount on Ford Raptor using Shotover F1 and GSS Stabilized System